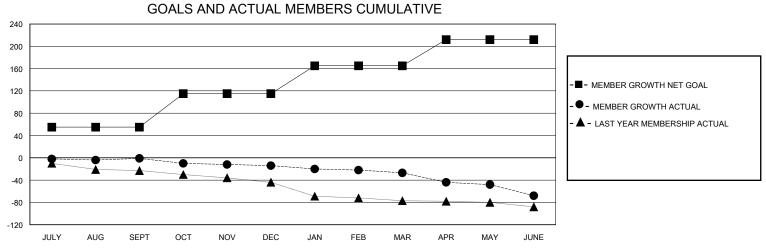

## District 24 C

Results as of: 6/30/2020

| GMT:                         |               | GMT CA    |               |                              |                         |                         |                                                    |  |  |
|------------------------------|---------------|-----------|---------------|------------------------------|-------------------------|-------------------------|----------------------------------------------------|--|--|
|                              | Club          | s         |               | Members                      |                         |                         |                                                    |  |  |
| RESULTS FOR 2019-2020        |               |           |               | RESULTS FOR 2019-2020        |                         |                         |                                                    |  |  |
| QUARTER                      | NEW CLUB GOAL | NEW CLUBS | DROPPED CLUBS | QUARTER ME                   | MBER GROWTH NET<br>GOAL | MEMBER GROWTH<br>ACTUAL | DROPPED<br>MEMBERS ACTUAL<br>(including transfers) |  |  |
| JULY/AUG/SEPT<br>OCT/NOV/DEC | 0<br>1        | 0<br>0    | 0<br>0        | JULY/AUG/SEPT<br>OCT/NOV/DEC | 55<br>60                | 37<br>26                | 37<br>38                                           |  |  |
| JAN/FEB/MAR<br>APR/MAY/JUNE  | 0<br>1        | 0<br>0    | 0<br>0        | JAN/FEB/MAR<br>APR/MAY/JUNE  | 50<br>47                | 32<br>9                 | 45<br>47                                           |  |  |